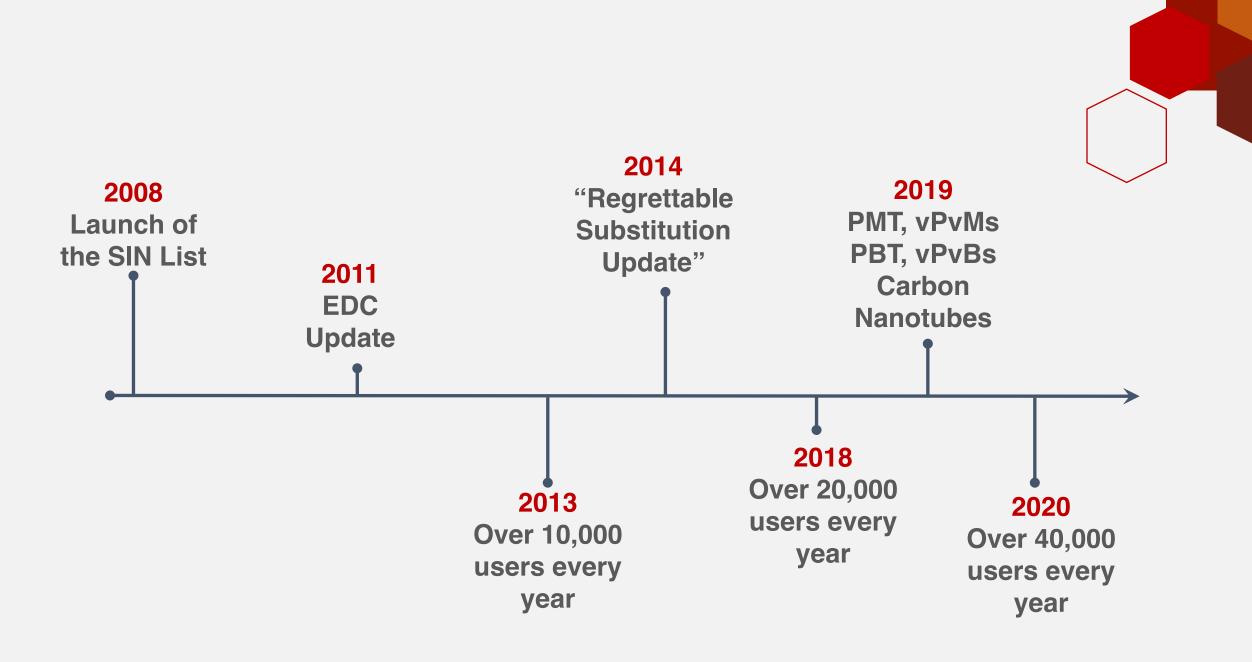

### THE SIN LIST PREDICTS THE CANDIDATE LIST

- First launched 2008
- 40 000 users from 197 countries last year
- Turns upcoming discussions to concrete substances to act on – EDCs, PMTs