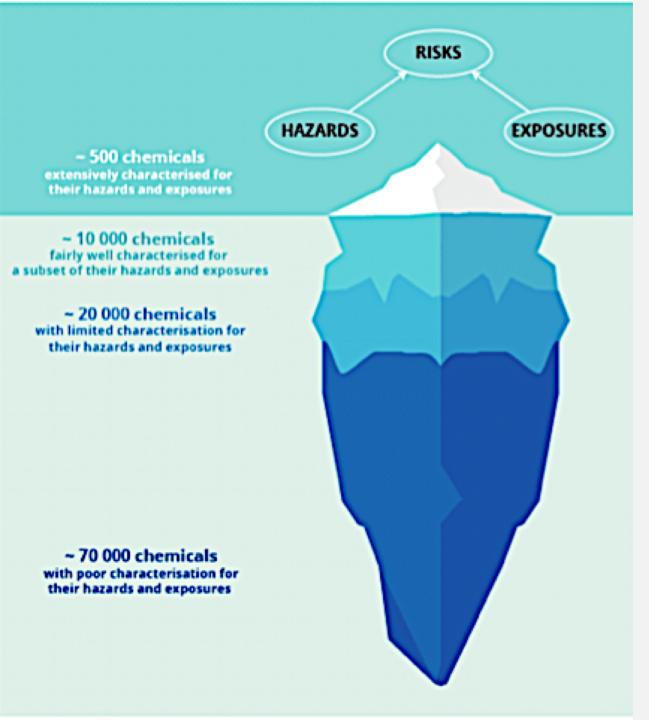

#### THE SCENE

- Global production doubled between 2000 2017
- 73% of 345 million tonnes were hazardous to health or environment (EU 2018)
- A growing number of hazardous chemicals are found in human tissues and environmental samples
- Linked to increasing health problems like cancers and, reduced fertility and to biodiversity loss
- 1.6 million deaths in 2016 were attributed to selected chemicals (globally)
- Chemical industry is the most energy consuming production sector and accounts for 70% of the increase in oil demand
- 84% of Europeans are worried about the impact of chemicals on health