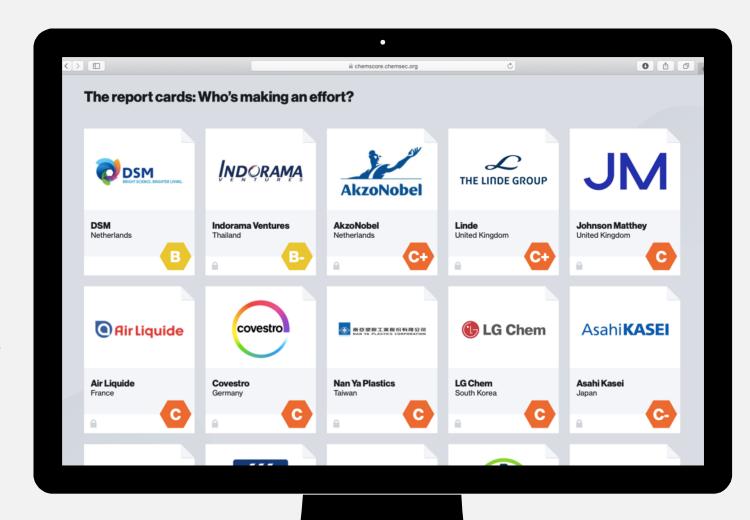

#### CHEMSCORE SHOWS BEST AND WORST

- The world's 35 biggest chemical companies have been ranked on their chemicals management
- Not a single company scores an A, and only two companies score higher than C+